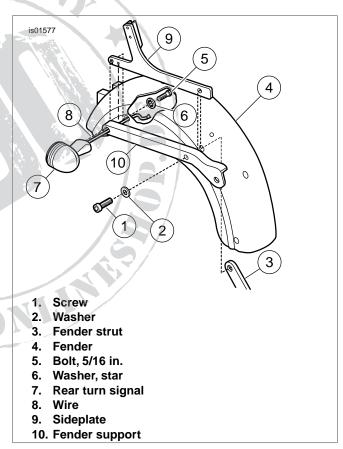

# NOTES

When performing the following installation, be careful not to scratch painted surfaces (fender, tank, etc.).

See Figure 1 for the following procedure.

- Remove upper screw (1) and washer (2) securing fender strut (3) to fender (4).
- Opposite end of fender strut (3) will remain supported to motorcycle by a second screw going through passenger foot peg bracket. Loosen this lower screw, but do not completely remove screw or strut.
- 3. Remove 5/16 in. bolt (5) and star washer (6) securing rear directional (7) to fender. Bolt (5) and washer (6) are located on the inside of the fender. Rear directional will remain loosely attached to motorcycle by rear directional wire (8).
- 4. Slide sissybar sideplate (9) into position between fender support (10) and fender (4). Line up holes in sideplate (9) with holes in fender support (10).

- 5. While holding sideplate (9) in position, reinstall rear inner fender strut upper screw (1) and washer (2). Tighten finger tight to hold sideplate in position.
- 6. Reinstall rear directional light bolt (5) and star washer (6), with rear slots in sideplate (9) lined up with bolt (5) (larger slot) and rear directional wire (8) (smaller slot).
- 7. Tighten upper and lower screws securing fender strut to fender to 21-27 ft-lbs (28.5-36.6 Nm).
- 8. Tighten directional light bolt (5)
- 9. Repeat Steps 1-8 for opposite side of vehicle.

Figure 1. Right Sideplate Installation

-J02616 1 of 1